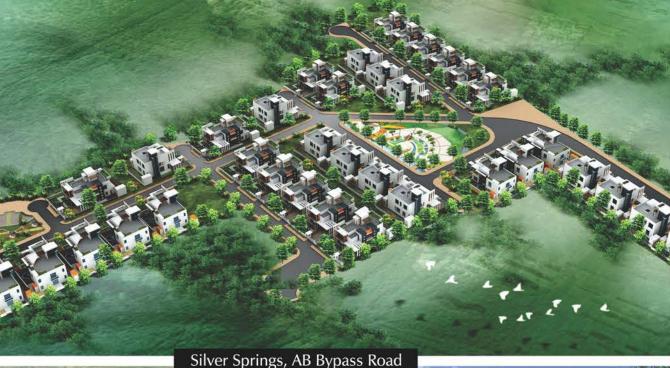

## **Bringing Business Together.**

Central India's most coveted business address, Silver Springs Business Park is a commercial and retail development, which offers ample space for developing business needs in the comfort of natural surroundings, along with excellent connectivity. With 1 lac sq. ft. built up on 5 acres, this meticulously and ergonomically planned business park is designed around a built-to-suit concept.