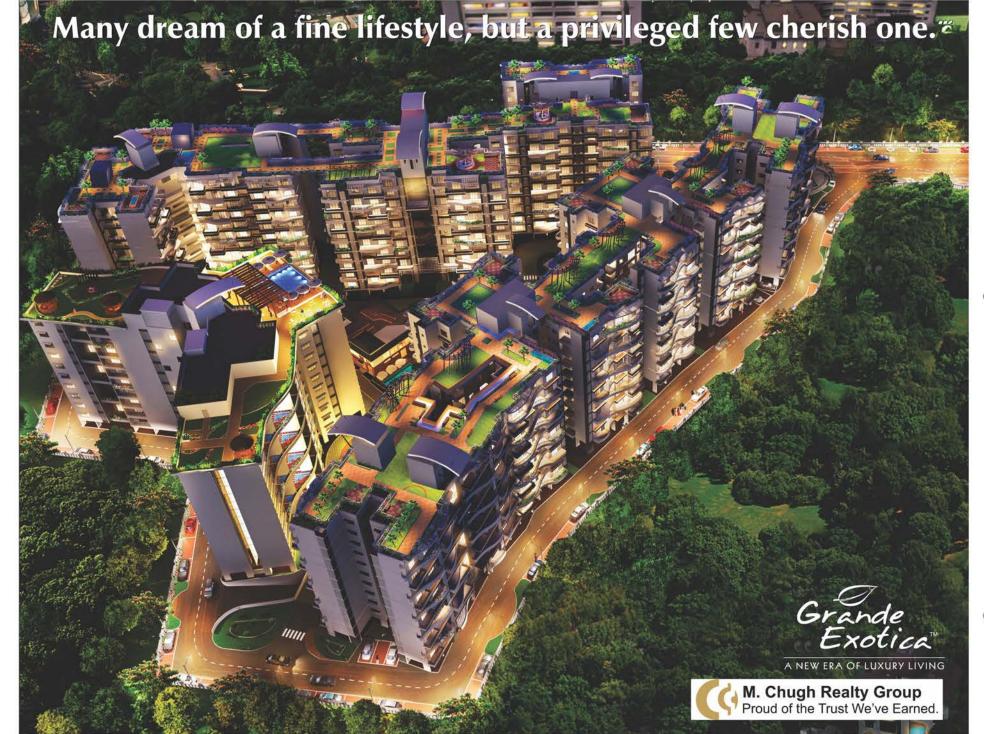

personality and technical powers, Mr. Mistry stands out. 99

Grande Exotica is an upscale signature residential development in the city of Indore. Sprawled over 6.8 acres with a built up area of 10 lacs sq. ft., this luxurious township comprises of 360 designer apartments in variants of 3, 4 and 5 BHK housed in 8 iconic towers, each standing 10 floors tall with a roof-top infinity pool, sunken bar, club house with hi-tech gymnasium, yoga centre, business centre and a mini golf course.

Dainik Bhaskar awards Grande Exotica with the jury award under Residential Luxury Segment category, tabulated by Ernst & Young.

Started In 1996 Della Tecnica has been operating at an award winning level. Today with 2500 professionals networked across eight offices and 6 business verticals in India, we serve our clients as trusted advisors, combining localized expertise with global perspective.