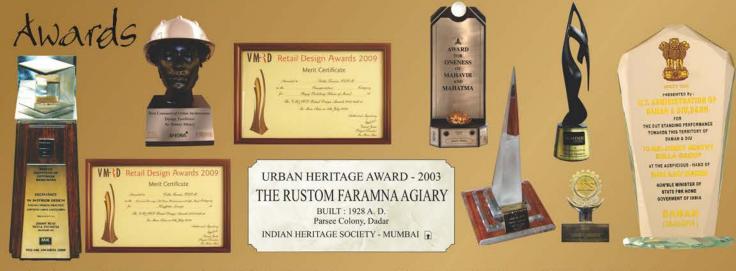

(C)+91 99930 58000 www.dellatecnica.com 102- Pushparatna Solitaire 4/5 New Palasia, Indore - 452001

Jimmy Mistry is the driving force and inspiration behind the practice. His passion for Architecture and Design has been reflected in the creation of every project. His adroit edifices have let no room for doubt. His invaluable contribution to Design has been recognized by the who's who of the industry. The few awards listed here speak for themselves.

- Young Design Practice award and certificate of meritorious appreciation given to Jimmy Mistry by the Indian Institute of Interior Design (IIID)
- 2003 Della Tecnica is honored with the Urban Heritage Architects Award, 2003 by Indian Heritage Society, for the restoration of Rustom Faramna Agiary
- 2004 Young Achiever Award, in the Business Leader Category; awarded to Jimmy Mistry by the Indo American Society.
- Mahavir & Mahatma Award for Oneness, by the Times Foundation awarded to Jimmy Mistry.
- Awarded Best Commercial Urban Architecture Design Excellence by Construction Source India.
- VMRD Retail Design Awards for Bajaj Probiking in Transportation Category & Kingfisher Lounge in F & B Category.
- 2010 Awarded for Outstanding Performance in Infrastructure Development, in the Territory of Daman & Diu by Hon'ble Minister of State for Home - Government of India.
- 2011 Outstanding achievers awarded to Jimmy Mistry in the field of Architecture & Design at the Indian Architectural Design