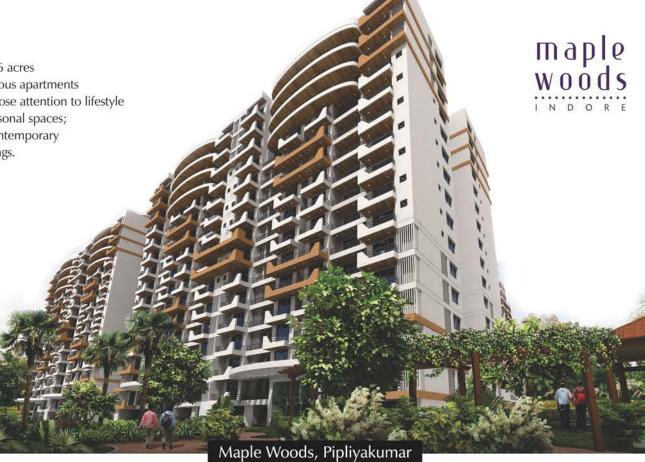

### Step into an oasis of excellence...

RESIDENCES THAT TRANSCEND BEYOND FOUR-WALLED STRUCTURES: INTO A HAVEN REPLETE WITH LUXURY

Maple Woods, is an exclusively gated, upscale residential development in Indore. Spread over 16 acres with a built-up area of 30 lacs sq. ft., the signature modern style and color palette of 1,300 luxurious apartments of 2/3/4 BHK promises exclusive privacy with a quality of living that equals the very best. With close attention to lifestyle elements of the residences, the homes at Maple Woods come embellished with imaginative personal spaces; this isle of luxury promises maximum security with futuristic apartment management systems, contemporary

this isle of luxury promises maximum security with futuristic apartment management systems, contemporary living at its potential best. A holistic lifestyle within a dazzling space and mesmerizing surroundings.