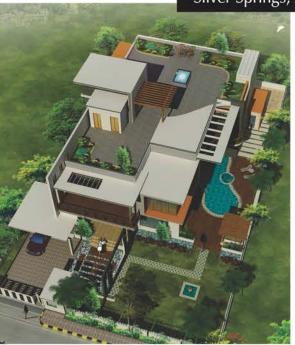

## **Self Contained Luxury Dwellings.**

Silver Mansions provides the undisputed advantage of villas that enjoy the luxury of high-end design - spaces where leisure, conveniences, entertainment, superior finishes, international amenities and world-class planning come together to add a new dimension to comfort, aesthetics and functionality - and overall, urban living.

A 5.5 lacs sq. ft. high-end residential development, the 98 villas have been aesthetically set over 32 acres of pristine land. This project offers a rich blend of experiences that encompass every conceivable need for modern day living, with facilities provided in the form of an exclusive clubhouse and recreation center. Each villa comes with its own private swimming pool and garden, and most significantly - is designed to be truly expandable - a unique modular concept which allows for addition of space or rooms to suit each home owner's individual requirement for the same.