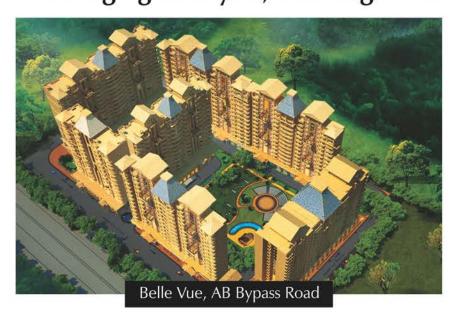

good understanding of the housing and construction industry. "

Pankaj Ramani MD, MGR Developers

Della Tecnica's architecture possess a unique character of its own. They have conceptualized our project with a rare combination of modern amenities with a Spanish ambience that is absolutely admirable. 99 Belle Vue is a mixed-use, fully integrated township comprising of 13 residential high-rise buildings with a built-up of 9.85 lacs sq. ft. on 6 acres of land. Nestled in lush greenery, the high-end complex is replete with stateof-the-art world class facilities and amenities that bring together breathtaking views and plush design: in a better attempt to facilitate an improved standard of living. It boasts of a clubhouse with swimming pool and gym; a jogging track; volleyball and badminton courts and children's play area; a temple and an open air theatre: this complete with meticulously planned landscape design features.