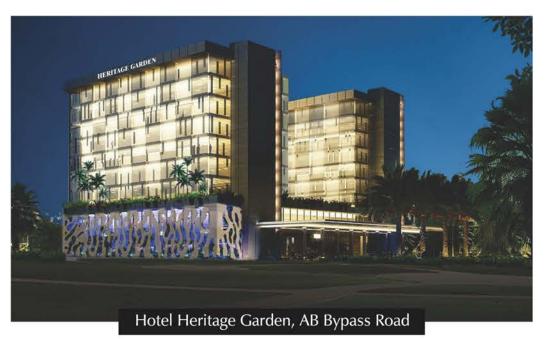

### **Welcome To Cutting-Edge Luxuries.**

Hotel Heritage Garden is a 100 room hotel, the latest addition to the AB Bypass Road: a 6-storeyed stately structure offering a range of services: including the most extensive banqueting facilities to serve the local community and businesses.

The arrangement of functions establishes a natural hierarchy of privacy, which extends from the public spaces at street level to the guest terraces and roof garden at the very top of the building. On the top floor, the hotel's rooftop terraces form an urban oasis, with a sky bar and sky gardens to complement the same, with spectacular views of the Indore skyline.