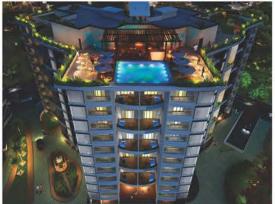

personality and technical powers, Mr. Mistry stands out. 99

Grande Exotica is an upscale signature residential development in the city of Indore. Sprawled over 6.8 acres with a built up area of 10 lacs sq. ft., this luxurious township comprises of 360 designer apartments in variants of 3, 4 and 5 BHK housed in 8 iconic towers, each standing 10 floors tall with a roof-top infinity pool, sunken bar, club house with hi-tech gymnasium, yoga centre, business centre and a mini golf course.